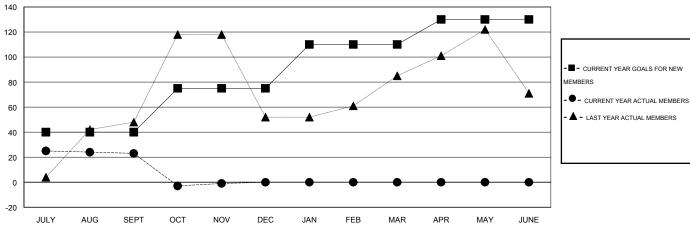

## GOALS AND ACTUAL MEMBERS CUMULATIVE

| CURRE   | NT YEAR GOALS FOR NEW |  |
|---------|-----------------------|--|
| MEMBERS |                       |  |

- LAST YEAR ACTUAL MEMBERS

| DROPPED CLUBS: 0 |    |
|------------------|----|
| DROPPED MEMBERS  |    |
| DECEASED         | 0  |
| CLUB CANCELLED   | 0  |
| OTHER            | 50 |
| TOTAL            | 50 |